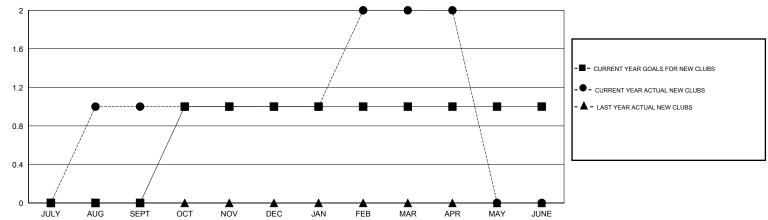

| -3                 | 28                                  | 29                 | -1               |
| OCT/NOV/DEC           | 1                | 0         | 0                | 0                | OCT/NOV/DEC           | 35                 | 15                                  | 15                 | 0                |
| JAN/FEB/MAR           | 0                | 1         | 0                | 1                | JAN/FEB/MAR           | 2                  | 29                                  | 11                 | 18               |
| APR/MAY/JUNE          | 0                | 0         | 0                | 0                | APR/MAY/JUNE          | -9                 | 7                                   | 4                  | 3                |

## GOALS AND ACTUAL NEW CLUBS CUMULATIVE



## GOALS AND ACTUAL MEMBERS CUMULATIVE



| - CURRE | ENT YEAR GOALS FOR NEW |
|---------|------------------------|
| MEMBERS |                        |

CURRENT YEAR ACTUAL MEMBERS

- LAST YEAR ACTUAL MEMBERS

| DROPPED CLUBS: 1 |    |
|------------------|----|
| DROPPED MEMBERS  |    |
| DECEASED         | 4  |
| CLUB CANCELLED   | 0  |
| OTHER            | 55 |
| TOTAL            | 59 |

| 25 CLUBS OF 44 ADDED 1 OR MORE<br>NEW MEMBERS | GENDER DISTRIB  MALE  FEMALE          | <u>UTION</u> 691 (73.75%) 246 (26.25%) |          |
|-----------------------------------------------|---------------------------------------|----------------------------------------|----------|
| CLICK HERE FOR HEALTH ASSESSMENT DATA         | FAMILY UNIT MEMBERS HEAD OF HOUSEHOLD |