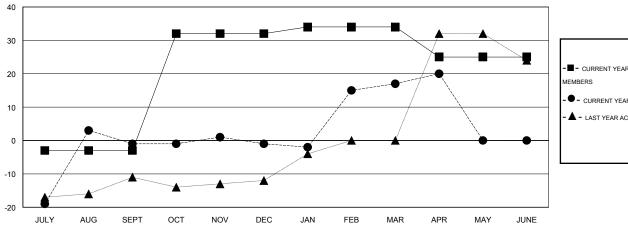

## GOALS AND ACTUAL MEMBERS CUMULATIVE

| - CURRE | ENT YEAR GOALS FOR NEW |
|---------|------------------------|
| MEMBERS |                        |

CURRENT YEAR ACTUAL MEMBERS

- LAST YEAR ACTUAL MEMBERS